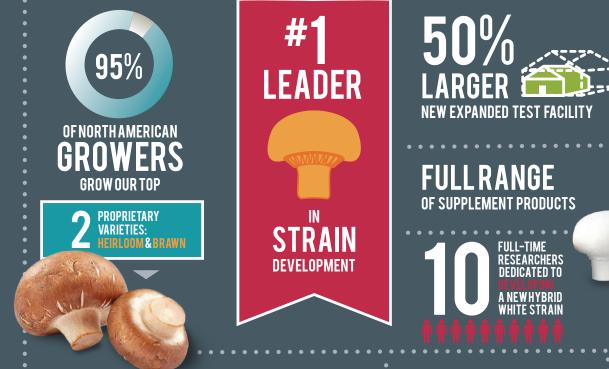

#### Heirloom

A heavy-bodied brown hybrid mushroom which is well suited for both portabella and crimini production. Heirloom is the number one selling brown hybrid in the world, and is genetically unique and cannot be cross CAC'ed with any other brown strain.

### **B** Brawn

A brown hybrid mushroom which often produces a darker cap than Heirloom, and is well suited for growers looking to produce a variety of size mixes. Brawn is ideal for growers looking for an alternative to Heirloom, and is genetically unique and cannot be cross CAC'ed with Heirloom or any other brown strain on the market.

# INNOVATION S IN SPORES

As the leader in strain development, Amycel's commitment to driving innovation in the mushroom industry is unmatched.

Since 1979 our experienced team has focused on growing strains that grow your business. From our state-of-the-art testing facility to our full range of supplements... **Innovation is in Our Spores.** 

STATE-OF-THE-ART **EXPERIMENTAL** GROWING ROOMS

**DEDICATED TO OUR NEW PROPRIETARY** HYBRID WHITE STRAIN

**MONTEREY MUSHROOMS FARMS TESTING ALL AMYCEL PRODUCTS** 

## THOUSANDS

OF NEW HYBRID STRAINS **SCREENED EACH YEAR** 

People, Products & Performance You Can Trust

**USA** EASTERN 800.795.1657 WESTERN 800.995.4269

**CANADA** EASTERN 877.821.1684 WESTERN 888.856.4124